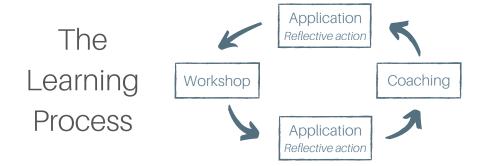

## Leader as Coach

Maximise your team's performance through a coaching approach to leadership

## WORKSHOP DATES AND COACHING WINDOWS

(C) = Coaching

Tue. 04JUN24. 8.30am - 10.30am - Focus Group to identify key shifts and learning goals

| Tue. 09JUL24. 8.30am - 12.30pm - Workshor | )#1 Wed. 10JUL - Mon. 29JUL24 (C) |
|-------------------------------------------|-----------------------------------|