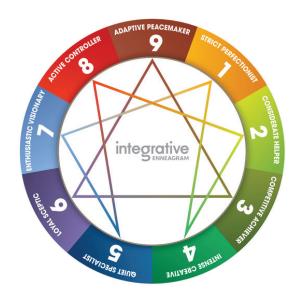

# **Enneagram Assessment**

## THE TOOL

The word Enneagram comes from the Greek words ennea (nine) and gram (points). It refers to the nine different Enneagram styles identified as the numbers 1-9. Each number represents a worldview and archetype that resonates with the way in which people think, feel and act and how they stand in relation to the world they live in, others and themselves.

Through the lines, wings, centres of intelligence, instincts and levels of integration, more subtle and powerful pathways to development are opened up. Because of this, we typically use the Enneagram with those at more senior levels and those seeking a rich personal development experience.